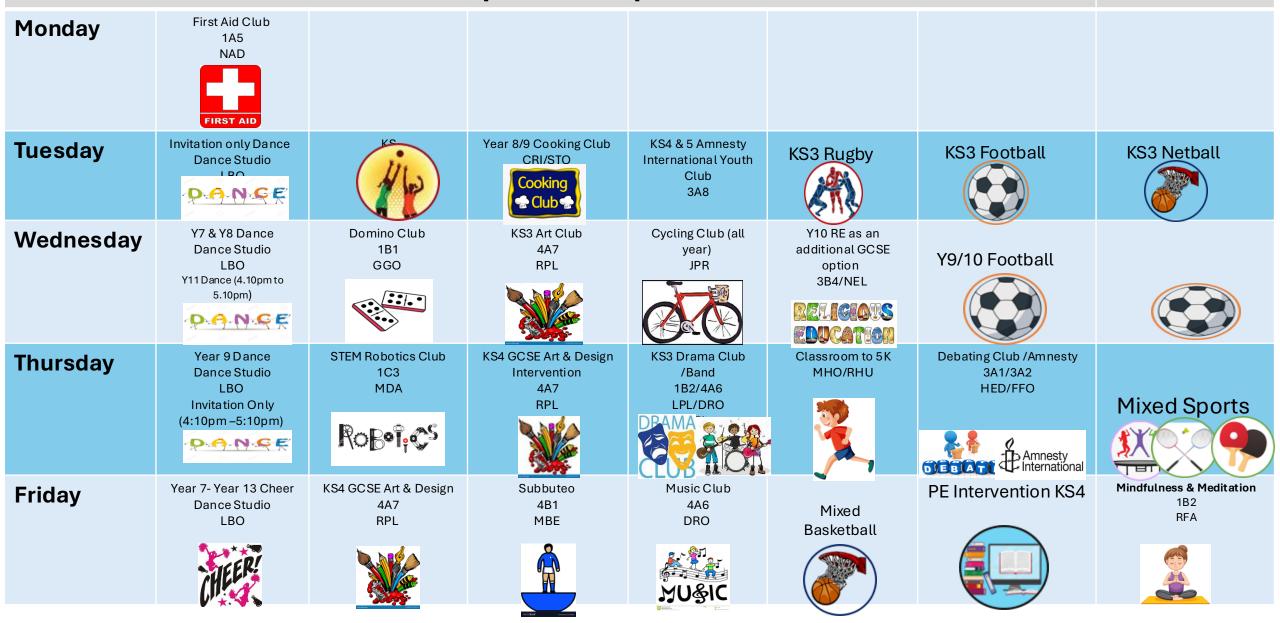

Club<br>3B1<br>STY                           | Games Club-1B1<br>Islamic Study Circle-<br>3B3-KDI       | Chess Club<br>LRC<br>NBR            |                                                              |
| Thursday  | Year 9 Dance<br>Dance Studio<br>LBO  | Science Seneca<br>Homework<br>4C1<br>SCENCE       | Craft Club<br>4C8<br>SBR                                 | Chess Club<br>LRC<br>NBR            |                                                              |
| Friday    | Year 8 Dance<br>Dance Studio<br>LBO  | Sparx Maths Homework<br>4C1                       | Games Club<br>1B1<br>KDA                                 | Chess Club<br>LRC<br>NBR            |                                                              |

## After School Co-Curricular Activities 3.15pm to 4.00pm